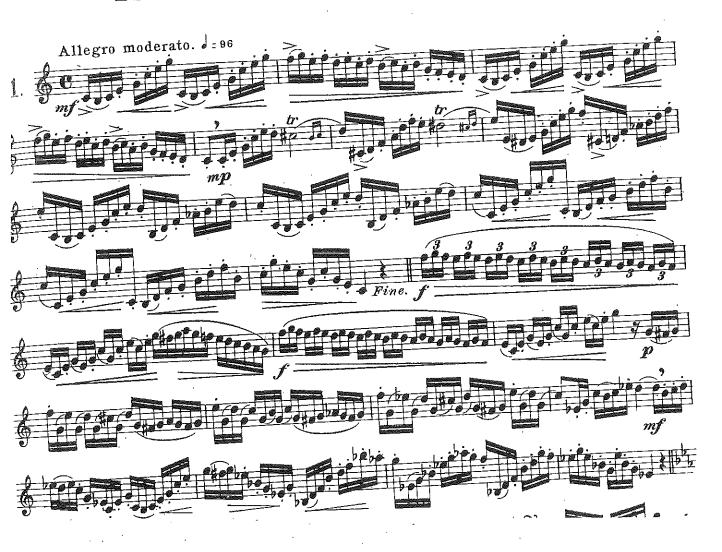

# For set I only (2020-2021), we will use only 9 major and 9 melodic minor scales. All 12 major scales will begin with set II (2021-2022).

| Set I<br>(2020-21) | Arban | p. 21<br>p. 24<br>p. 56<br>p. 189<br>p. 221<br>p. 285 | #47<br>#9<br>#69 – lines 3, 9, & 11 (Bb, E, D)<br>#138<br>#102<br>#1 – first 7 lines (to key change) |
|--------------------|-------|-------------------------------------------------------|------------------------------------------------------------------------------------------------------|
|                    |       |                                                       |                                                                                                      |