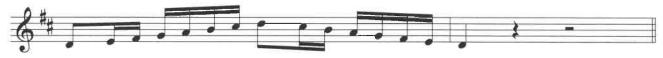

#### MISSOURI ALL-STATE-BAND AUDITION SCALES

to be played at a minimum tempo of quarter note = 88

Trumpet

Missouri ASB Major Scales

**C** Major Scale

G Major Scale

**D** Major Scale

A Major Scale