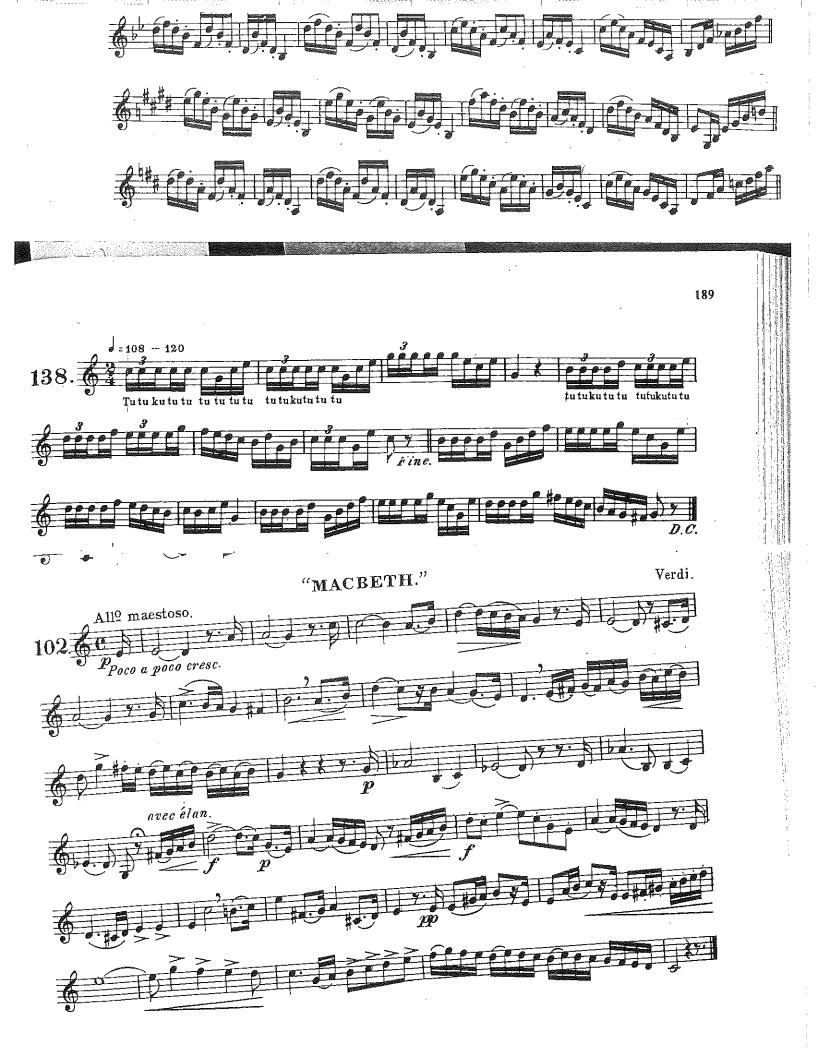

# For set I only (2020-2021), we will use only 9 major and 9 melodic minor scales. All 12 major scales will begin with set II (2021-2022).

| Set I<br>(2020-21) | Arban | p. 21<br>p. 24<br>p. 56<br>p. 189<br>p. 221<br>p. 285 | #47<br>#9<br>#69 – lines 3, 9, & 11 (Bb, E, D)<br>#138<br>#102<br>#1 – first 7 lines (to key change) |
|--------------------|-------|-------------------------------------------------------|------------------------------------------------------------------------------------------------------|
|                    |       |                                                       |                                                                                                      |