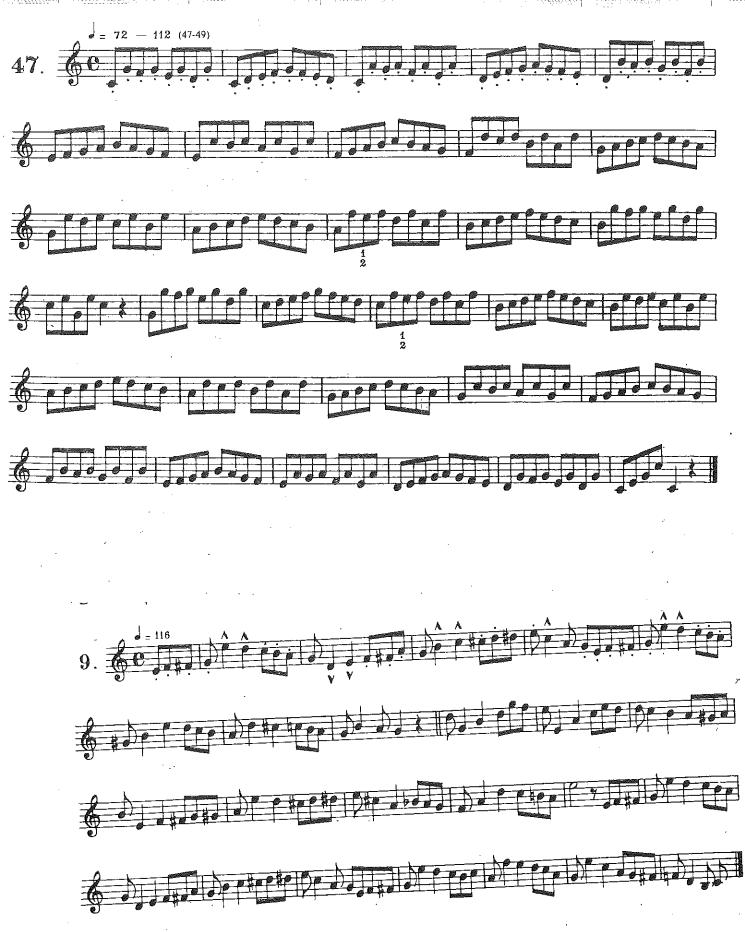

# For set I only (2020-2021), we will use only 9 major and 9 melodic minor scales. All 12 major scales will begin with set II (2021-2022).

| Set I<br>(2020-21) | Arban | p. 21<br>p. 24<br>p. 56<br>p. 189<br>p. 221<br>p. 285 | #47<br>#9<br>#69 – lines 3, 9, & 11 (Bb, E, D)<br>#138<br>#102<br>#1 – first 7 lines (to key change) |
|--------------------|-------|-------------------------------------------------------|------------------------------------------------------------------------------------------------------|
|                    |       |                                                       |                                                                                                      |