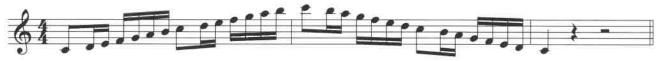

#### MISSOURI ALL-STATE-BAND AUDITION SCALES

to be played at a minimum tempo of quarter note = 88

Trumpet

Missouri ASB Major Scales

**C** Major Scale

G Major Scale

**D** Major Scale

A Major Scale