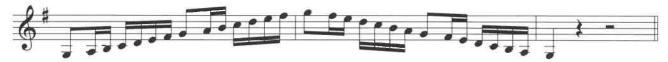

#### MISSOURI ALL-STATE-BAND AUDITION SCALES

to be played at a minimum tempo of quarter note = 88

Trumpet

Missouri ASB Major Scales

**C** Major Scale

G Major Scale

**D** Major Scale

A Major Scale