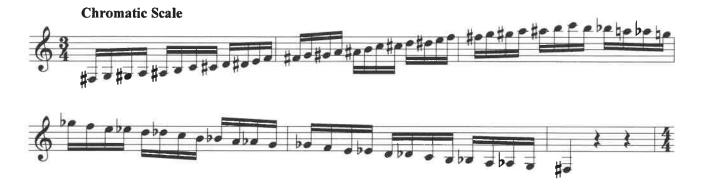

All scales are to be prepared from required scale sheet as written. Perform the chromatic exactly as written. Chromatic: Major Scales: CGD Α E Ab Eb Bb F Minor Scales: f# а e b c# f d С g

Books: Arban Complete Conservatory Method for Trumpet, #021 – Goldman (edited)/ Carl Fischer Publication