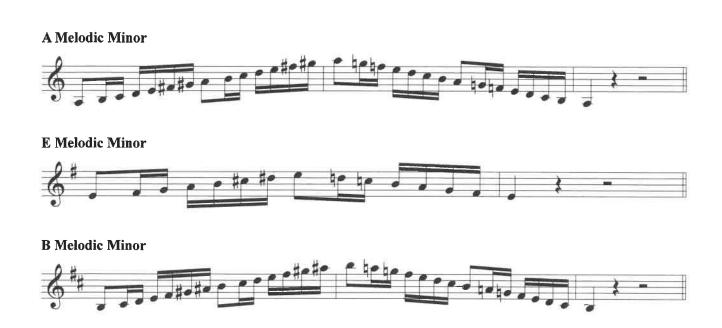

#### MISSOURI ALL-STATE-BAND AUDITION SCALES

to be played at a minimum tempo of quarter note = 88

Trumpet

Missouri ASB Major Scales

**C** Major Scale

G Major Scale

**D** Major Scale

A Major Scale

**E Major Scale** 

Missouri ASB Melodic Minor Scales

F# Melodic Minor